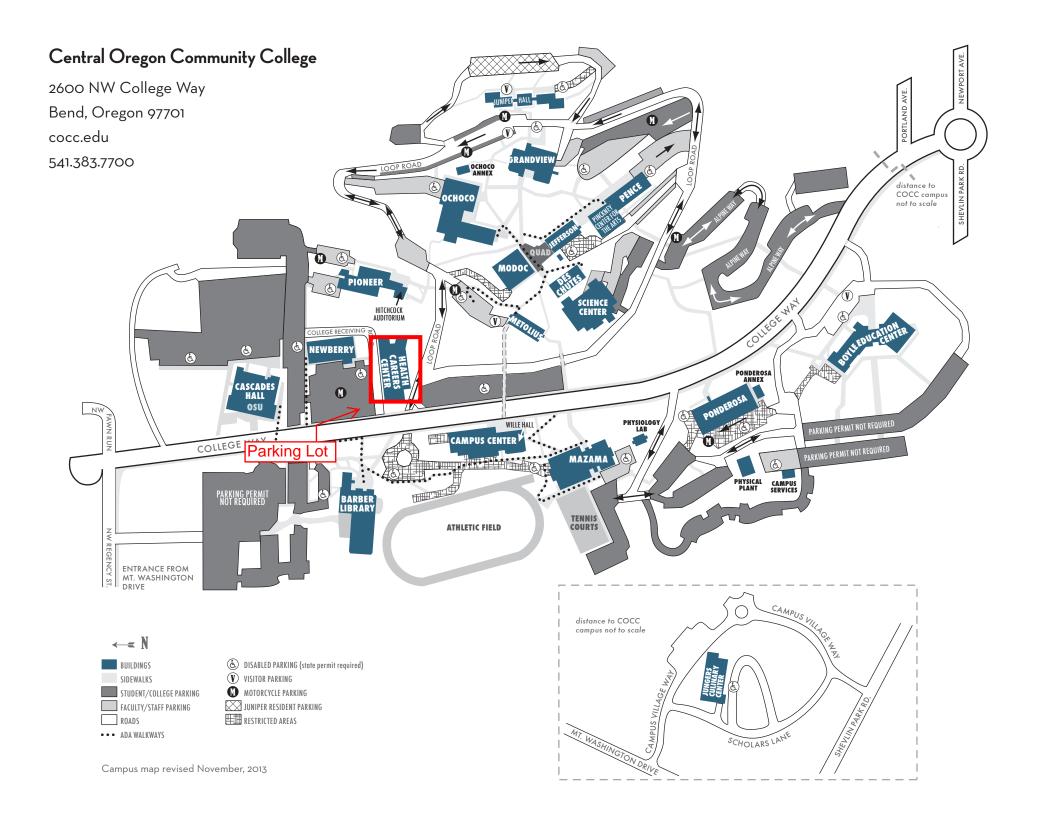

## -Where to Find It -

Admissions and Records Office

Boyle Education Center - 1st floor Adult Basic Skills/College Preparation

Metolius Hall

Allied Health

Health Careers Center Apprenticeship

Redmond Campus

Art

Pence Hall

Art Gallery

Pinckney Center for the Arts - upper level

Associated Students of Central Oregon

Community College (ASCOCC) Campus Center - upper level

Athletic Facilities Mazama Gymnasium

Automotive Technology

Ponderosa Hall - lower level

Aviation

Grandview Hall - lower level

Bookstore

Newberry Hall

**Box Office** 

Boyle Education Center - 1st floor

Broadside (Student Newspaper) Campus Center - lower level

**Business Administration Studies** 

Grandview Hall - lower level

Cafeteria/Deli/Food Services

Campus Center

Campus Public Safety Boyle Educat